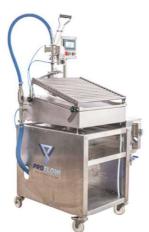

**SEMIFLOW** fills packages automatically. Just insert the bag or pouch into the Bag in Box filler and pull the handle. After the package is filled, return the filling handle into start position and cap the bag.

- Perfect for filling various liquids: from juice, wine, milk to broth, oil, soap, etc.
- Fills Bag in Box bags in sizes 1–30 L, Stand up Pouch packages in sizes 0,75–5 L.
- Suitable for both hot and cold fillings.
- Machine fills both Bag in Box and Stand-up Pouch packages with a tap.
- The filler can have an optional detachable buffer tank for hot filling. It is mounted conveniently on the side of the machine for better inspection and easier washing process. The buffer tank also reduces liquid foaming during hot filling process.
- The buffer tank has an integrated liquid level control inside for regulation of overspill and level in the tank. Buffer tank also comes with a connection to our pasteurizer.
- Error of volume repeatability is just ± 0,5 %.
- The filler pre-vacuums the bags and pouches before filling.
- Comes with touchscreen panel and multi-language menu.
- Easy-to-adjust filling table allows easily fill different volumes of Bag in Box & Stand-up Pouch packages.
- The working surface of the table consists of conveyor rollers which are easy to clean and help for the smooth slide of the bags and pouches.
- Is easy to clean after work with external and CIP cleaning.