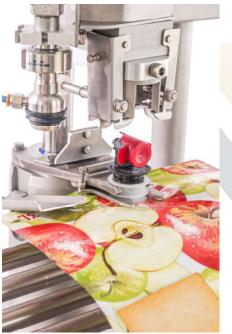

**SEMIFLOW** fills packages automatically. Just insert the bag or pouch into the Bag in Box filler and pull the handle. After the package is filled, return the filling handle into start position and cap the bag.

- Perfect for filling various liquids: from juice, wine, milk to broth, oil, soap, etc.
- Fills Bag in Box bags in sizes 1–30 L, Stand up Pouch packages in sizes 0,75–5 L.
- Suitable for both hot and cold fillings.
- Machine fills both Bag in Box and Stand-up Pouch packages with a tap.
- The filler can have an optional detachable buffer tank for hot filling. It is mounted conveniently on the side of the machine for better inspection and easier washing process. The buffer tank also reduces liquid foaming during hot filling process.
- The buffer tank has an integrated liquid level control inside for regulation of overspill and level in the tank. Buffer tank also comes with a connection to our pasteurizer.
- Error of volume repeatability is just ± 0,5 %.
- The filler pre-vacuums the bags and pouches before filling.
- Comes with touchscreen panel and multi-language menu.
- Easy-to-adjust filling table allows easily fill different volumes of Bag in Box & Stand-up Pouch packages.
- The working surface of the table consists of conveyor rollers which are easy to clean and help for the smooth slide of the bags and pouches.
- Is easy to clean after work with external and CIP cleaning.