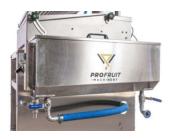

**SEMIFLOW** fills packages automatically. Just insert the bag or pouch into the Bag in Box filler and pull the handle. After the package is filled, return the filling handle into start position and cap the bag.

- Perfect for filling various liquids: from juice, wine, milk to broth, oil, soap, etc.
- Fills Bag in Box bags in sizes 1–30 L, Stand up Pouch packages in sizes 0,75–5 L.
- Suitable for both hot and cold fillings.
- Machine fills both Bag in Box and Stand-up Pouch packages with a tap.
- The filler can have an optional detachable buffer tank for hot filling. It is mounted conveniently on the side of the machine for better inspection and easier washing process. The buffer tank also reduces liquid foaming during hot filling process.
- The buffer tank has an integrated liquid level control inside for regulation of overspill and level in the tank. Buffer tank also comes with a connection to our pasteurizer.
- Error of volume repeatability is just ± 0,5 %.
- The filler pre-vacuums the bags and pouches before filling.
- Comes with touchscreen panel and multi-language menu.
- Easy-to-adjust filling table allows easily fill different volumes of Bag in Box & Stand-up Pouch packages.
- The working surface of the table consists of conveyor rollers which are easy to clean and help for the smooth slide of the bags and pouches.
- Is easy to clean after work with external and CIP cleaning.