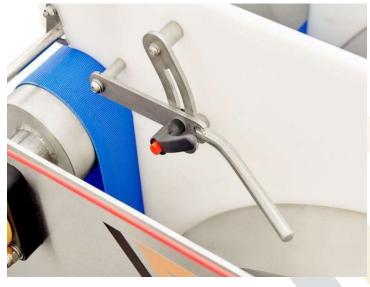

- The belt press includes a high-pressure washer, which continuously washes the belt of the machine. Our belt washing system is simple, does not contain any engines or reducers, so it prolongs the use time and saves service costs.
- Adjustable fruit inlet lever lets fruit mash supply onto the shaft easily.
- Crushed fruit mash can be supplied from Maximill or straight from a bucket or basket.
- After work, belt press should be manually washed with a water stream. A full washing process takes around 15 minutes. Washing is simple and all the parts of the belt press are easily removable without any tools.
- Belt tension is adjustable.
- The machine is made entirely of stainless steel and has adjustable feet.
- Easy to clean with no closed or inaccessible spaces, all parts are easy to assemble.