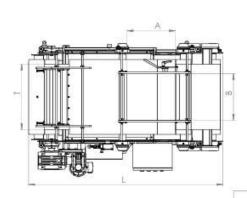

| Value          | Base unit | Quantity         |
|----------------|-----------|------------------|
| Output         | kg/h      | 300              |
| L              | mm        | 1480             |
| W              | mm        | 1020             |
| H              | mm        | 1360             |
| H1             | mm        | 840              |
| T              | mm        | 500              |
| AxB            | mm        | 355x370          |
| Weight         | kg        | 390              |
| Supply source  | kW        | 1.5              |
| Supply voltage | V         | 3/N/PE~400V 50Hz |