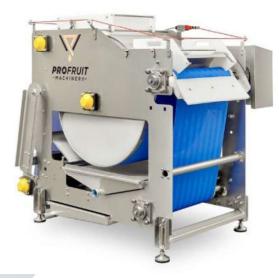

Belt press **POWERPRESS 300** is designed for pressing fruit, berry and vegetable mash. Fruit mash is supplied on the belt which presses it against shafts.

The obtained juice flows into a small collection tank under the press with filtration sieve on top. Then the external pump or juice collection tank with pump transfers the juice from the press to a desired storage tank or straight to ROCKET pasteurizer for further processing. The pressing process is continuous

- The most cost-efficient belt press in the market!
- The most evolutionary feature of our Belt press POWERPRESS 300 is one huge pressing shaft, which lets the machine to maintain the longer pressing time (belt length is 4900mm) and huge shaft dimensions squeezes the juice efficiently by saving the costs and space.
- The juice yield of apples using our belt press is ~65-75 %. The yield highly depends on freshness and variety of fruits.
- There is a filtration sieve integrated into the juice collection tank. Because of that the belt press 300 filtrates the juice even during the pressing stage providing cleaner and purer product.
- The belt press includes a high-pressure washer, which continuously washes the belt of the machine. Our belt washing system is simple, does not contain any engines or reducers, so it prolongs the use time and saves service costs.

PROFRUIT Type POWERPRESS 300

Machine