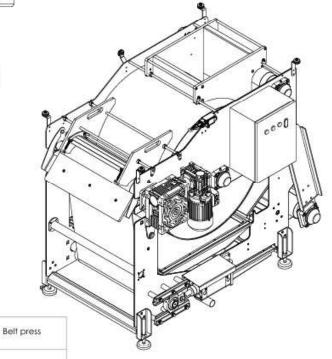

Belt press **POWERPRESS 300** is designed for pressing fruit, berry and vegetable mash. Fruit mash is supplied on the belt which presses it against shafts.

The obtained juice flows into a small collection tank under the press with filtration sieve on top. Then the external pump or juice collection tank with pump transfers the juice from the press to a desired storage tank or straight to ROCKET pasteurizer for further processing. The pressing process is continuous

- The most cost-efficient belt press in the market!
- The most evolutionary feature of our Belt press POWERPRESS 300 is one huge pressing shaft, which lets the machine to maintain the longer pressing time (belt length is 4900mm) and huge shaft dimensions squeezes the juice efficiently by saving the costs and space.
- The juice yield of apples using our belt press is ~65-75 %. The yield highly depends on freshness and variety of fruits.
- There is a filtration sieve integrated into the juice collection tank. Because of that the belt press 300 filtrates the juice even during the pressing stage providing cleaner and purer product.
- The belt press includes a high-pressure washer, which continuously washes the belt of the machine. Our belt washing system is simple, does not contain any engines or reducers, so it prolongs the use time and saves service costs.

- The belt press includes a high-pressure washer, which continuously washes the belt of the machine. Our belt washing system is simple, does not contain any engines or reducers, so it prolongs the use time and saves service costs.
- Adjustable fruit inlet lever lets fruit mash supply onto the shaft easily.
- Crushed fruit mash can be supplied from Maximill or straight from a bucket or basket.
- After work, belt press should be manually washed with a water stream. A full washing process takes around 15 minutes. Washing is simple and all the parts of the belt press are easily removable without any tools.
- Belt tension is adjustable.
- The machine is made entirely of stainless steel and has adjustable feet.
- Easy to clean with no closed or inaccessible spaces, all parts are easy to assemble.