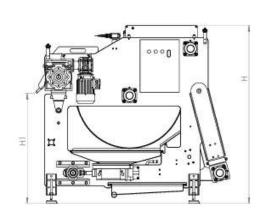

| Value          | Base unit | Quantity         |
|----------------|-----------|------------------|
| Output         | kg/h      | 300              |
| L              | mm        | 1480             |
| W              | mm        | 1020             |
| H              | mm        | 1360             |
| H1             | mm        | 840              |
| T              | mm        | 500              |
| AxB            | mm        | 355x370          |
| Weight         | kg        | 390              |
| Supply source  | kW        | 1.5              |
| Supply voltage | V         | 3/N/PE~400V 50Hz |