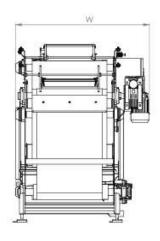

| Value          | Base unit | Quantity         |
|----------------|-----------|------------------|
| Output         | kg/h      | 300              |
| L              | mm        | 1480             |
| W              | mm        | 1020             |
| H              | mm        | 1360             |
| H1             | mm        | 840              |
| T              | mm        | 500              |
| AxB            | mm        | 355x370          |
| Weight         | kg        | 390              |
| Supply source  | kW        | 1.5              |
| Supply voltage | V         | 3/N/PE~400V 50Hz |