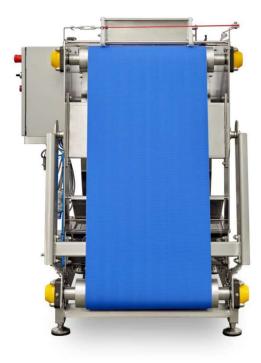

- The most cost-efficient belt press in the market!
- The most evolutionary feature of our Belt press POWERPRESS 300 is one huge pressing shaft, which lets the machine to maintain the longer pressing time (belt length is 4900mm) and huge shaft dimensions squeezes the juice efficiently by saving the costs and space.
- The juice yield of apples using our belt press is ~65-75 %. The yield highly depends on freshness and variety of fruits.
- There is a filtration sieve integrated into the juice collection tank. Because of that the belt press 300 filtrates the juice even during the pressing stage providing cleaner and purer product.
- The belt press includes a high-pressure washer, which continuously washes the belt of the machine. Our belt washing system is simple, does not contain any engines or reducers, so it prolongs the use time and saves service costs.

- The belt press includes a high-pressure washer, which continuously washes the belt of the machine. Our belt washing system is simple, does not contain any engines or reducers, so it prolongs the use time and saves service costs.
- Adjustable fruit inlet lever lets fruit mash supply onto the shaft easily.
- Crushed fruit mash can be supplied from Maximill or straight from a bucket or basket.
- After work, belt press should be manually washed with a water stream. A full washing process takes around 15 minutes. Washing is simple and all the parts of the belt press are easily removable without any tools.
- Belt tension is adjustable.
- The machine is made entirely of stainless steel and has adjustable feet.
- Easy to clean with no closed or inaccessible spaces, all parts are easy to assemble.