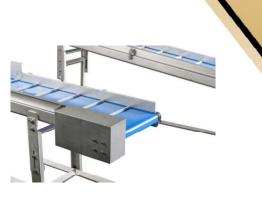

**Sorting conveyor** is used in a fruit, berry and vegetable processing line for sorting and drying the products.

Sorting conveyor transports products from one machine to the other. We produce two different length sorting conveyors: 1,5 m and 3 m length. We also accept individual orders for machine with different measurements.

- Measurements: 1500×400 and 3000×400 mm.
- Simple and user-friendly maintenance.
- Convenient sorting tape non-conditional fruits and vegetables.
- Machine also has pivoting wheels.
- Sorting conveyors are easy to clean after using