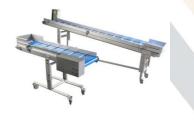

**Sorting conveyor** is used in a fruit, berry and vegetable processing line for sorting and drying the products.

Sorting conveyor transports products from one machine to the other. We produce two different length sorting conveyors: 1,5 m and 3 m length. We also accept individual orders for machine with different measurements.

- Measurements: 1500×400 and 3000×400 mm.
- Simple and user-friendly maintenance.
- Convenient sorting tape non-conditional fruits and vegetables.
- Machine also has pivoting wheels.
- Sorting conveyors are easy to clean after using