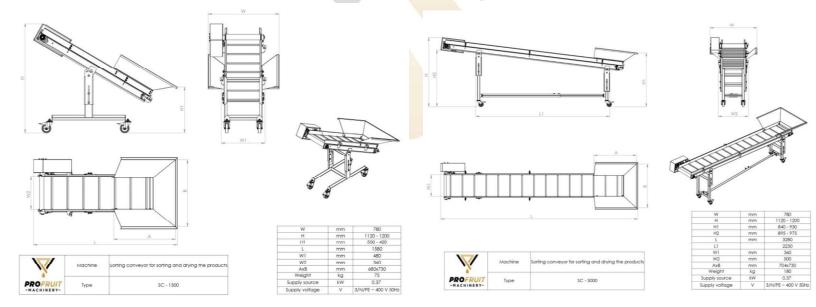

**Sorting conveyor** is used in a fruit, berry and vegetable processing line for sorting and drying the products.

Sorting conveyor transports products from one machine to the other. We produce two different length sorting conveyors: 1,5 m and 3 m length. We also accept individual orders for machine with different measurements.

- Measurements: 1500×400 and 3000×400 mm.
- Simple and user-friendly maintenance.
- Convenient sorting tape non-conditional fruits and vegetables.
- Machine also has pivoting wheels.
- Sorting conveyors are easy to clean after using