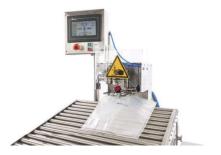

- Bag in Box filler AUTOFLOW is extremely versatile. It is perfect for filling various liquids: from juice, wine, milk, broth, oil, to cream, coffee, ice cream, motor oil, chemicals, etc.
- Machine fills Bag in Box bags in sizes 1–30 L, Stand up
  Pouch packages in sizes 0,75–5 L. It is also possible to fill
  220 L bags with a special filling gun.
- Suitable for both hot and cold filling.
- The filler can have optional interchangeable filling heads.
  This way with one filler you can fill bags with different closures, such as tap, milk tube, screw cap, simple cap, etc.
- The laser safety mechanism protects limbs by automatically stopping & cancelling the filling process in case of an accident.
- High-quality automatic filling head provides stable and smooth filling process.
- The filler can have an optional detachable buffer tank for hot filling. It is mounted conveniently on the side of the machine for better inspection and easier washing process. The buffer tank also reduces liquid foaming during hot filling process.
- The buffer tank has an integrated liquid level control inside for regulation of overspill and level in the tank. The buffer