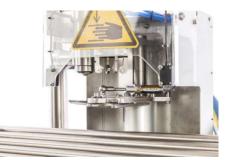

- Bag in Box filler AUTOFLOW is extremely versatile. It is perfect for filling various liquids: from juice, wine, milk, broth, oil, to cream, coffee, ice cream, motor oil, chemicals, etc.
- Machine fills Bag in Box bags in sizes 1–30 L, Stand up
  Pouch packages in sizes 0,75–5 L. It is also possible to fill
  220 L bags with a special filling gun.
- Suitable for both hot and cold filling.
- The filler can have optional interchangeable filling heads.
  This way with one filler you can fill bags with different closures, such as tap, milk tube, screw cap, simple cap, etc.
- The laser safety mechanism protects limbs by automatically stopping & cancelling the filling process in case of an accident.
- High-quality automatic filling head provides stable and smooth filling process.
- The filler can have an optional detachable buffer tank for hot filling. It is mounted conveniently on the side of the machine for better inspection and easier washing process. The buffer tank also reduces liquid foaming during hot filling process.
- The buffer tank has an integrated liquid level control inside for regulation of overspill and level in the tank. The buffer