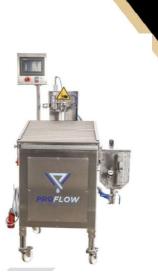

**AUTOFLOW** fills packages fully automatically by pressing one button. Just insert a package into the filler and press START button – machine automatically removes the tap, vacuums the bag, fills it with liquid and closes the bag. The full filling process of 3 L bag takes ~7 seconds.

- Bag in Box filler AUTOFLOW is extremely versatile. It is perfect for filling various liquids: from juice, wine, milk, broth, oil, to cream, coffee, ice cream, motor oil, chemicals, etc.
- Machine fills Bag in Box bags in sizes 1–30 L, Stand up
  Pouch packages in sizes 0,75–5 L. It is also possible to fill
  220 L bags with a special filling gun.
- Suitable for both hot and cold filling.
- The filler can have optional interchangeable filling heads.
  This way with one filler you can fill bags with different closures, such as tap, milk tube, screw cap, simple cap, etc.
- The laser safety mechanism protects limbs by automatically stopping & cancelling the filling process in case of an accident.
- High-quality automatic filling head provides stable and smooth filling process.
- The filler can have an optional detachable buffer tank for hot filling. It is mounted conveniently on the side of the machine for better inspection and easier washing process. The buffer tank also reduces liquid foaming during hot filling process.
- The buffer tank has an integrated liquid level control inside for regulation of overspill and level in the tank. The buffer