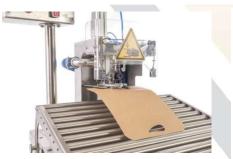

- Bag in Box filler AUTOFLOW is extremely versatile. It is perfect for filling various liquids: from juice, wine, milk, broth, oil, to cream, coffee, ice cream, motor oil, chemicals, etc.
- Machine fills Bag in Box bags in sizes 1–30 L, Stand up
  Pouch packages in sizes 0,75–5 L. It is also possible to fill
  220 L bags with a special filling gun.
- Suitable for both hot and cold filling.
- The filler can have optional interchangeable filling heads.
  This way with one filler you can fill bags with different closures, such as tap, milk tube, screw cap, simple cap, etc.
- The laser safety mechanism protects limbs by automatically stopping & cancelling the filling process in case of an accident.
- High-quality automatic filling head provides stable and smooth filling process.
- The filler can have an optional detachable buffer tank for hot filling. It is mounted conveniently on the side of the machine for better inspection and easier washing process. The buffer tank also reduces liquid foaming during hot filling process.
- The buffer tank has an integrated liquid level control inside for regulation of overspill and level in the tank. The buffer