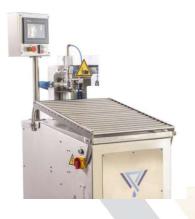

**AUTOFLOW** fills packages fully automatically by pressing one button. Just insert a package into the filler and press START button – machine automatically removes the tap, vacuums the bag, fills it with liquid and closes the bag. The full filling process of 3 L bag takes ~7 seconds.

- Bag in Box filler AUTOFLOW is extremely versatile. It is perfect for filling various liquids: from juice, wine, milk, broth, oil, to cream, coffee, ice cream, motor oil, chemicals, etc.
- Machine fills Bag in Box bags in sizes 1–30 L, Stand up
  Pouch packages in sizes 0,75–5 L. It is also possible to fill
  220 L bags with a special filling gun.
- Suitable for both hot and cold filling.
- The filler can have optional interchangeable filling heads.
  This way with one filler you can fill bags with different closures, such as tap, milk tube, screw cap, simple cap, etc.
- The laser safety mechanism protects limbs by automatically stopping & cancelling the filling process in case of an accident.
- High-quality automatic filling head provides stable and smooth filling process.
- The filler can have an optional detachable buffer tank for hot filling. It is mounted conveniently on the side of the machine for better inspection and easier washing process. The buffer tank also reduces liquid foaming during hot filling process.
- The buffer tank has an integrated liquid level control inside for regulation of overspill and level in the tank. The buffer