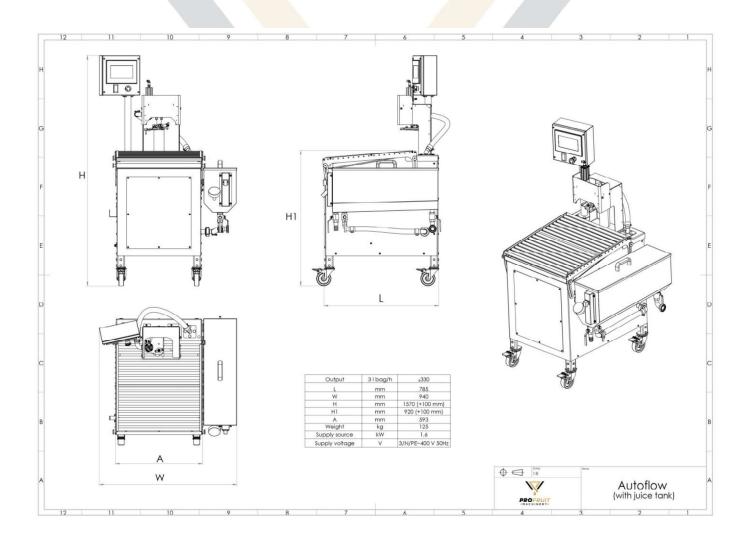

**AUTOFLOW** fills packages fully automatically by pressing one button. Just insert a package into the filler and press START button – machine automatically removes the tap, vacuums the bag, fills it with liquid and closes the bag. The full filling process of 3 L bag takes ~7 seconds.

- Bag in Box filler AUTOFLOW is extremely versatile. It is perfect for filling various liquids: from juice, wine, milk, broth, oil, to cream, coffee, ice cream, motor oil, chemicals, etc.
- Machine fills Bag in Box bags in sizes 1–30 L, Stand up
  Pouch packages in sizes 0,75–5 L. It is also possible to fill
  220 L bags with a special filling gun.
- Suitable for both hot and cold filling.
- The filler can have optional interchangeable filling heads.
  This way with one filler you can fill bags with different closures, such as tap, milk tube, screw cap, simple cap, etc.
- The laser safety mechanism protects limbs by automatically stopping & cancelling the filling process in case of an accident.
- High-quality automatic filling head provides stable and smooth filling process.
- The filler can have an optional detachable buffer tank for hot filling. It is mounted conveniently on the side of the machine for better inspection and easier washing process. The buffer tank also reduces liquid foaming during hot filling process.
- The buffer tank has an integrated liquid level control inside for regulation of overspill and level in the tank. The buffer