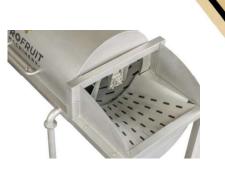

Fruit and vegetable washer **AQUA 3000** is designed for washing and cleaning fruits and vegetables before processing. Fresh water and soft brushes leave the product intact, wash gently and cleanly.

- Fruit washer is entirely made of stainless steel.
- The washer is easy to clean after use.
- The washer cover can be opened for inspection and cleaning.
- Central command box provides operation of the machine.
- The speed of the washer is adjustable the speed of the washer dictates the capacity of the processing line.
- Fruit washer has pivoting wheels.
- There is a gradual exchange of water during the washing: the inflow of fresh water comes in at the exit of the washer, the outflow of the wastewater goes out through the small tube at the entrance of the washer.
- A long slide at the outlet of the provides better draining process of fruits and removal of dirt (e.g. leaves, branches, etc.).