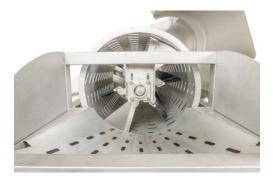

Fruit and vegetable washer **AQUA 3000** is designed for washing and cleaning fruits and vegetables before processing. Fresh water and soft brushes leave the product intact, wash gently and cleanly.

- Fruit washer is entirely made of stainless steel.
- The washer is easy to clean after use.
- The washer cover can be opened for inspection and cleaning.
- Central command box provides operation of the machine.
- The speed of the washer is adjustable the speed of the washer dictates the capacity of the processing line.
- Fruit washer has pivoting wheels.
- There is a gradual exchange of water during the washing: the inflow of fresh water comes in at the exit of the washer, the outflow of the wastewater goes out through the small tube at the entrance of the washer.
- A long slide at the outlet of the provides better draining process of fruits and removal of dirt (e.g. leaves, branches, etc.).