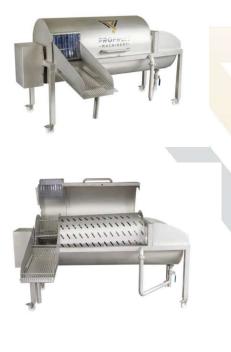

Fruit and vegetable washer **AQUA 3000** is designed for washing and cleaning fruits and vegetables before processing. Fresh water and soft brushes leave the product intact, wash gently and cleanly.

- Fruit washer is entirely made of stainless steel.
- The washer is easy to clean after use.
- The washer cover can be opened for inspection and cleaning.
- Central command box provides operation of the machine.
- The speed of the washer is adjustable the speed of the washer dictates the capacity of the processing line.
- Fruit washer has pivoting wheels.
- There is a gradual exchange of water during the washing: the inflow of fresh water comes in at the exit of the washer, the outflow of the wastewater goes out through the small tube at the entrance of the washer.
- A long slide at the outlet of the provides better draining process of fruits and removal of dirt (e.g. leaves, branches, etc.).