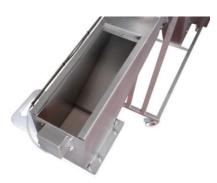

- The dosing unit has a sensor inside which detects when the unit is full and stops the machine.
- The machine has additional table in front of the basin for putting fruits or boxes on it.
- V form washing basin helps fruits and vegetables move directly to the conveyor, therefore less fruit stay in the basin.
- Integrated water-spraying system provides additional