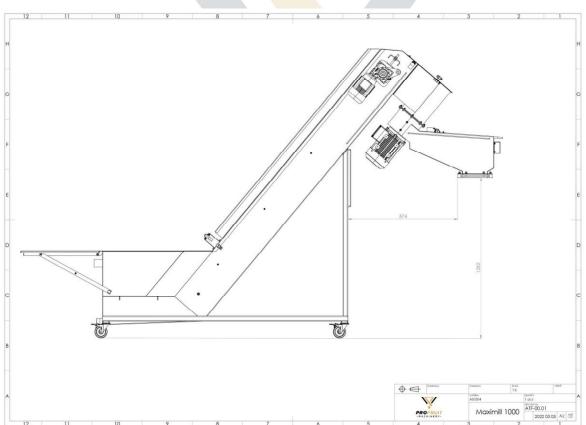

Fruit and vegetable washer elevator mill with dosing unit **DOSIMILL** is used for washing and milling various products and dosing the grinded mash into hydraulic press or destoning machine. The dosing unit of the washer elevator mill helps to dose the right amount of mash into hydraulic press or destoning machine. This option is mainly used when you need to crush a certain amount of fruit mass before pressing the juice.

Firstly, the grinded mash gathers in the dosing unit. There is a sensor inside the unit which detects when the unit is full and stops the machine. Then the operator can easily open the dosing valve and pour out the grinded mash. After the mash is poured out, the dosing valve should be closed. After that, machine starts the washing and milling process automatically.

• The crushing head of the machine is round, so all the crushed mash goes directly out for further processing. This feature significantly helps when washing the head as there are no corners.

Our round shape technology is superior to other producers', because a lot of fruit mash gets stuck in the corners of squareshaped heads for hours and can cause juice fermentation!

- The dosing unit has a sensor inside which detects when the unit is full and stops the machine.
- The machine has additional table in front of the basin for putting fruits or boxes on it.
- V form washing basin helps fruits and vegetables move directly to the conveyor, therefore less fruit stay in the basin.
- Integrated water-spraying system provides additional

- Belt conveyor has a water drainage and speed regulation system.
- Optional replaceable cutting graters/sieves are available for different fruits and berries.
- The mill does not damage the fruit seed.
- Powerful 2.2 kW crushing engine can crush various fruits,
  berries and vegetables from soft raspberries to hard apples,
  beets, etc.
- Machine is entirely made of stainless steel and easy to clean after using.
- Same machinery only without dosing unit MAXIMILL 1000