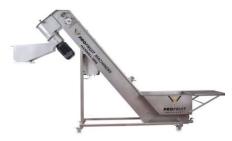

- Belt conveyor has a water drainage and speed regulation system.
- Optional replaceable cutting graters/sieves are available for different fruits and berries.
- The mill does not damage the fruit seed.
- Powerful 2.2 kW crushing engine can crush various fruits,
  berries and vegetables from soft raspberries to hard apples,
  beets, etc.
- Machine is entirely made of stainless steel and easy to clean after using.
- Same machinery only without dosing unit MAXIMILL 1000