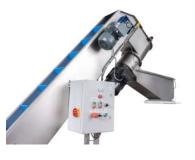

- Belt conveyor has a water drainage and speed regulation system.
- Optional replaceable cutting graters/sieves are available for different fruits and berries.
- The mill does not damage the fruit seed.
- Powerful 2.2 kW crushing engine can crush various fruits,
  berries and vegetables from soft raspberries to hard apples,
  beets, etc.
- Machine is entirely made of stainless steel and easy to clean after using.
- Same machinery only without dosing unit MAXIMILL 1000