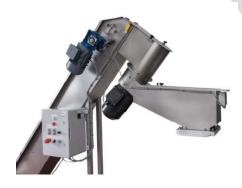

Fruit and vegetable washer elevator mill with dosing unit **DOSIMILL** is used for washing and milling various products and dosing the grinded mash into hydraulic press or destoning machine. The dosing unit of the washer elevator mill helps to dose the right amount of mash into hydraulic press or destoning machine. This option is mainly used when you need to crush a certain amount of fruit mass before pressing the juice.

Firstly, the grinded mash gathers in the dosing unit. There is a sensor inside the unit which detects when the unit is full and stops the machine. Then the operator can easily open the dosing valve and pour out the grinded mash. After the mash is poured out, the dosing valve should be closed. After that, machine starts the washing and milling process automatically.

• The crushing head of the machine is round, so all the crushed mash goes directly out for further processing. This feature significantly helps when washing the head as there are no corners.

Our round shape technology is superior to other producers', because a lot of fruit mash gets stuck in the corners of squareshaped heads for hours and can cause juice fermentation!