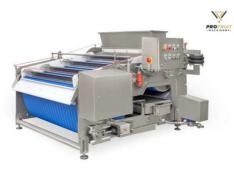

Belt press **POWERPRESS 3000** is designed for pressing fruit, berry and vegetable mass. Fruit mass is placed on the belt which presses it against cylinders.

The obtained juice flows into integrated collection tank under the press. Then the pump transfers the juice from the press to a desired tank for further processing. The pressing process is continuous.

- The most evolutionary feature of our Belt press POWERPRESS line is that belt presses come with integrated pump and juice collection tank. This means you save money and do not need an additional juice collection tank and pump which otherwise would use much space and cause additional costs.
- The juice yield of apples using our belt press is ~75 %.
- There is a filtration sieve integrated into the juice collection tank. It filtrates the juice even during the pressing stage providing cleaner and purer product.
- The belt presses work automatically: when the mash inlet tank is full, all other machines, which come before belt press, turn off automatically. When the juice tank is full, the pump automatically pumps the juice into the tanks.
- The belt press includes a high-pressure washer, which continuously washes the belt of the machine. Our belt washing system is simple, does not contain any engines or reducers, so it prolongs the use time and saves service costs.
- After work, belt press should be manually washed with a