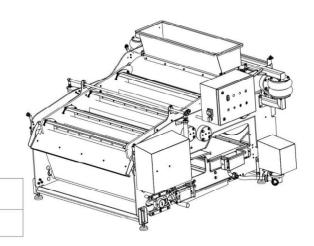

Belt press **POWERPRESS 3000** is designed for pressing fruit, berry and vegetable mass. Fruit mass is placed on the belt which presses it against cylinders.

The obtained juice flows into integrated collection tank under the press. Then the pump transfers the juice from the press to a desired tank for further processing. The pressing process is continuous.

- The most evolutionary feature of our Belt press POWERPRESS line is that belt presses come with integrated pump and juice collection tank. This means you save money and do not need an additional juice collection tank and pump which otherwise would use much space and cause additional costs.
- The juice yield of apples using our belt press is ~75 %.
- There is a filtration sieve integrated into the juice collection tank. It filtrates the juice even during the pressing stage providing cleaner and purer product.
- The belt presses work automatically: when the mash inlet tank is full, all other machines, which come before belt press, turn off automatically. When the juice tank is full, the pump automatically pumps the juice into the tanks.
- The belt press includes a high-pressure washer, which continuously washes the belt of the machine. Our belt washing system is simple, does not contain any engines or reducers, so it prolongs the use time and saves service costs.
- After work, belt press should be manually washed with a