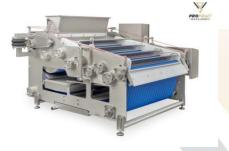

Belt press **POWERPRESS 3000** is designed for pressing fruit, berry and vegetable mass. Fruit mass is placed on the belt which presses it against cylinders.

The obtained juice flows into integrated collection tank under the press. Then the pump transfers the juice from the press to a desired tank for further processing. The pressing process is continuous.

JSC/UAB PROFRUIT MACHINERY www.pro-fruit.com info@pro-fruit.com Ph. Nr. +370 633 64143

Belt press

POWERPRESS 3000