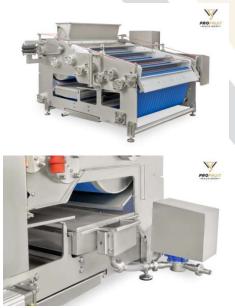

Belt press **POWERPRESS 3000** is designed for pressing fruit, berry and vegetable mass. Fruit mass is placed on the belt which presses it against cylinders.

The obtained juice flows into integrated collection tank under the press. Then the pump transfers the juice from the press to a desired tank for further processing. The pressing process is continuous.

- The most evolutionary feature of our Belt press POWERPRESS line is that belt presses come with integrated pump and juice collection tank. This means you save money and do not need an additional juice collection tank and pump which otherwise would use much space and cause additional costs.
- The juice yield of apples using our belt press is ~75 %.
- There is a filtration sieve integrated into the juice collection tank. It filtrates the juice even during the pressing stage providing cleaner and purer product.
- The belt presses work automatically: when the mash inlet tank is full, all other machines, which come before belt press, turn off automatically. When the juice tank is full, the pump automatically pumps the juice into the tanks.
- The belt press includes a high-pressure washer, which continuously washes the belt of the machine. Our belt washing system is simple, does not contain any engines or reducers, so it prolongs the use time and saves service costs.
- After work, belt press should be manually washed with a

- Pneumatic lifting of the security cover of the press ensures easier access when cleaning.
- Belt tension is adjustable.
- The machine is made entirely of stainless steel and has adjustable feet.
- Easy to clean with no closed or inaccessible spaces, all parts are easy to assemble
- Different efficiency <u>POWERPRESS 400</u>, <u>POWERPRESS</u> 800, <u>POWERPRESS 1200</u>, <u>POWERPRESS 1500</u>