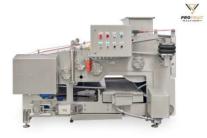

Belt press **POWERPRESS 3000** is designed for pressing fruit, berry and vegetable mass. Fruit mass is placed on the belt which presses it against cylinders.

The obtained juice flows into integrated collection tank under the press. Then the pump transfers the juice from the press to a desired tank for further processing. The pressing process is continuous.

- The most evolutionary feature of our Belt press POWERPRESS line is that belt presses come with integrated pump and juice collection tank. This means you save money and do not need an additional juice collection tank and pump which otherwise would use much space and cause additional costs.
- The juice yield of apples using our belt press is ~75 %.
- There is a filtration sieve integrated into the juice collection tank. It filtrates the juice even during the pressing stage providing cleaner and purer product.
- The belt presses work automatically: when the mash inlet tank is full, all other machines, which come before belt press, turn off automatically. When the juice tank is full, the pump automatically pumps the juice into the tanks.
- The belt press includes a high-pressure washer, which continuously washes the belt of the machine. Our belt washing system is simple, does not contain any engines or reducers, so it prolongs the use time and saves service costs.
- After work, belt press should be manually washed with a