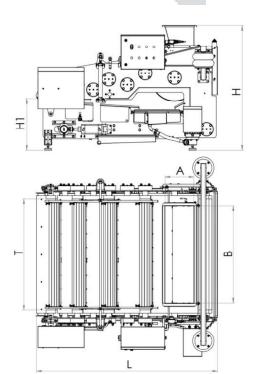

Machine

Туре

PROFRUIT

| Output | kg/h | 3000                  |
|--------|------|-----------------------|
| L      | mm   | 1953                  |
| W      | mm   | 2112                  |
| н      | mm   | 1350                  |
| H1     | mm   | 557                   |
| T      | mm   | 1200                  |
| AxB    | mm   | 315x1050              |
| Weight | kg   | 1300                  |
| Supply | kW   | 1.7                   |
| Supply | V    | 3/N/PE~<br>400 V 50Hz |