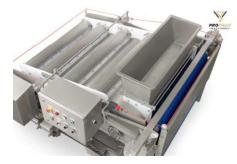

Belt press **POWERPRESS 3000** is designed for pressing fruit, berry and vegetable mass. Fruit mass is placed on the belt which presses it against cylinders.

The obtained juice flows into integrated collection tank under the press. Then the pump transfers the juice from the press to a desired tank for further processing. The pressing process is continuous.

- The most evolutionary feature of our Belt press POWERPRESS line is that belt presses come with integrated pump and juice collection tank. This means you save money and do not need an additional juice collection tank and pump which otherwise would use much space and cause additional costs.
- The juice yield of apples using our belt press is ~75 %.
- There is a filtration sieve integrated into the juice collection tank. It filtrates the juice even during the pressing stage providing cleaner and purer product.
- The belt presses work automatically: when the mash inlet tank is full, all other machines, which come before belt press, turn off automatically. When the juice tank is full, the pump automatically pumps the juice into the tanks.
- The belt press includes a high-pressure washer, which continuously washes the belt of the machine. Our belt washing system is simple, does not contain any engines or reducers, so it prolongs the use time and saves service costs.
- After work, belt press should be manually washed with a