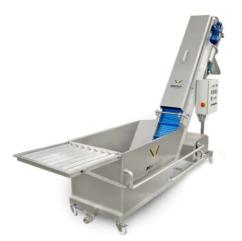

The fruit bubble washer elevator mill **AQUAMILL** is made from stainless steel. Machine is suitable for various fruits, berries and vegetables.

Firstly, the operator of the machine pours products into the bubble washing tub with clean water. The tub is connected to the air flow which leads to water circulation and creates a bubble washing effect on products. The bubble washing provides excellent cleaning as well as helps fruits, berries and vegetables move straight to the elevator, granting a more convenient work process.

- Machine has a bubble washing tub which provides excellent cleaning as well as helps fruits, berries and vegetables move straight to the elevator.
- The bubble washing tub is spacious and can contain big amount of products at once.
- The crushing head of the machine is round, so all the crushed mash goes directly out for further processing. This feature significantly helps when washing the head as there are no corners.
  Our round shape technology is superior to other producers', because a lot of fruit mash gets stuck in the corners of square-shaped heads for hours and can cause juice fermentation!
- Fruit bubble washer elevator mill has additional table in front of the basin for putting fruits or boxes on it.
- Integrated water-spraying system provides additional