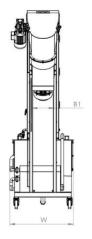

| 1 1 1 1 1 1 1 1 1 1 1 1 1 1 1 1 1 1 1 |
|---------------------------------------|
| A                                     |
|                                       |

| V                       | Machine | Fruit and vegetable washer-elevator-grinder |
|-------------------------|---------|---------------------------------------------|
| PROFRUIT<br>-MACHINERY- | Туре    | AQUAMILL 3000                               |

| Output         | kg/h | 3000                |
|----------------|------|---------------------|
| L              | mm   | 3860                |
| L1             | mm   | 3437                |
| W              | mm   | 760                 |
| W1             | mm   | 320                 |
| Н              | mm   | 2342                |
| HI             | mm   | 1396                |
| H2             | mm   | 813                 |
| AxB            | mm   | 1460x668            |
| A1xB1          | mm   | 210x258             |
| Dry weight     | kg   | 225                 |
| Supply source  | kW   | 6.8                 |
| Supply voltage | V    | 3/N/PE ~ 400 V 50Hz |