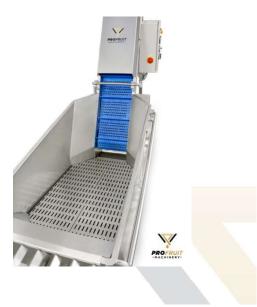

Then conveyor lifts the products up to the mill which crushes them into a mash. During the lifting process, water nozzles spray fruits, berries and vegetables with clean water. The product mash falls out of the mill for further pressing or destoning process.

washing when lifting the fruits up the conveyor.

- Belt conveyor has a water drainage and speed regulation system.
- Optional replaceable cutting graters/sieves are available for different fruits and berries.
- The mill does not damage the fruit seed.
- Powerful 6,8 kW crushing engine can crush various fruits, berries and vegetables – from soft raspberries to hard apples, beets, etc.
- Machine is entirely made of stainless steel and easy to clean after using.