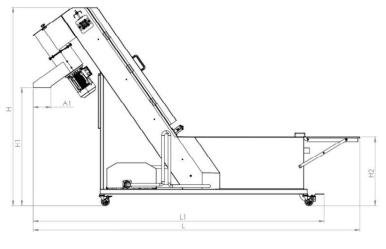

| Output         | kg/h | 3000                |
|----------------|------|---------------------|
| L              | mm   | 3860                |
| L1             | mm   | 3437                |
| W              | mm   | 760                 |
| W1             | mm   | 320                 |
| Н              | mm   | 2342                |
| HI             | mm   | 1396                |
| H2             | mm   | 813                 |
| AxB            | mm   | 1460x668            |
| A1xB1          | mm   | 210x258             |
| Dry weight     | kg   | 225                 |
| Supply source  | kW   | 6.8                 |
| Supply voltage | V    | 3/N/PE ~ 400 V 50Hz |