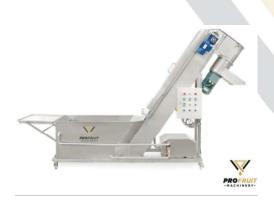

The fruit bubble washer elevator mill **AQUAMILL** is made from stainless steel. Machine is suitable for various fruits, berries and vegetables.

Firstly, the operator of the machine pours products into the bubble washing tub with clean water. The tub is connected to the air flow which leads to water circulation and creates a bubble washing effect on products. The bubble washing provides excellent cleaning as well as helps fruits, berries and vegetables move straight to the elevator, granting a more convenient work process.

- Machine has a bubble washing tub which provides excellent cleaning as well as helps fruits, berries and vegetables move straight to the elevator.
- The bubble washing tub is spacious and can contain big amount of products at once.
- The crushing head of the machine is round, so all the crushed mash goes directly out for further processing. This feature significantly helps when washing the head as there are no corners.
  Our round shape technology is superior to other producers', because a lot of fruit mash gets stuck in the corners of square-shaped heads for hours and can cause juice fermentation!
- Fruit bubble washer elevator mill has additional table in front of the basin for putting fruits or boxes on it.
- Integrated water-spraying system provides additional