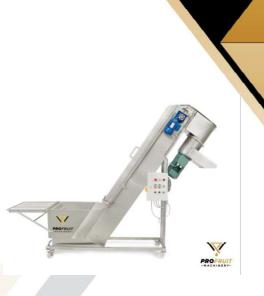

**MAXIMILL 3000** is made from stainless steel. Firstly, the operator of machine pours fruits and vegetables into the washing tub with clean water. Conveyor lifts the products up to the mill. During the lifting process, water nozzles spray the fruits and vegetables with clean water. The mill crushes the products after they reach the top of the conveyor. Finally, the fruit and vegetable mash come out of mill.

- The machine has an additional table in front of the basin for putting fruits or boxes on it. It facilitates the process of pouring the products into the basin.
- V form washing basin helps fruits and vegetables move directly to the conveyor, therefore less fruit stay in the basin.
- Integrated water-spraying system provides additional washing when lifting the fruits up the conveyor.
- Belt conveyor has a water drainage and speed regulation system.

• The speed of the belt conveyor is adjustable in the control panel.

JSC/UAB PROFRUIT MACHINERY www.pro-fruit.com info@pro-fruit.com Ph. Nr. +370 633 64143

• Optional replaceable cutting graters/sieves are available for different fruits and berries.