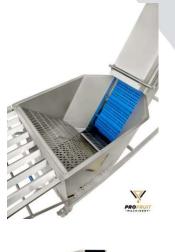

- The machine has an additional table in front of the basin for putting fruits or boxes on it. It facilitates the process of pouring the products into the basin.
- V form washing basin helps fruits and vegetables move directly to the conveyor, therefore less fruit stay in the basin.
- Integrated water-spraying system provides additional washing when lifting the fruits up the conveyor.
- Belt conveyor has a water drainage and speed regulation system.