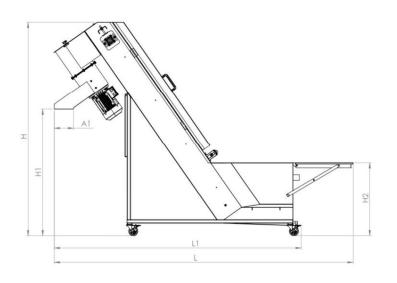

| Output         | kg/h | 3000                |
|----------------|------|---------------------|
| L              | mm   | 3250                |
| L1             | mm   | 2740                |
| W              | mm   | 735                 |
| W1             | mm   | 300                 |
| н              | mm   | 2322                |
| H1             | mm   | 1376                |
| H2             | mm   | 800                 |
| AxB            | mm   | 860x700             |
| A1xB1          | mm   | 210x258             |
| Dry weight     | kg   | 225                 |
| Supply source  | kW   | 4.8                 |
| Supply voltage | V    | 3/N/PE ~ 400 V 50Hz |