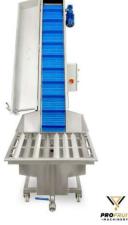

- The machine has an additional table in front of the basin for putting fruits or boxes on it. It facilitates the process of pouring the products into the basin.
- V form washing basin helps fruits and vegetables move directly to the conveyor, therefore less fruit stay in the basin.
- Integrated water-spraying system provides additional washing when lifting the fruits up the conveyor.
- Belt conveyor has a water drainage and speed regulation system.

• The speed of the belt conveyor is adjustable in the control panel.

JSC/UAB PROFRUIT MACHINERY www.pro-fruit.com info@pro-fruit.com Ph. Nr. +370 633 64143

• Optional replaceable cutting graters/sieves are available for different fruits and berries.