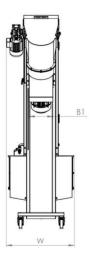

| Output         | kg/h | 3000                |
|----------------|------|---------------------|
| L              | mm   | 3250                |
| L1             | mm   | 2740                |
| W              | mm   | 735                 |
| W1             | mm   | 300                 |
| н              | mm   | 2322                |
| H1             | mm   | 1376                |
| H2             | mm   | 800                 |
| AxB            | mm   | 860x700             |
| A1xB1          | mm   | 210x258             |
| Dry weight     | kg   | 225                 |
| Supply source  | kW   | 4.8                 |
| Supply voltage | V    | 3/N/PE ~ 400 V 50Hz |