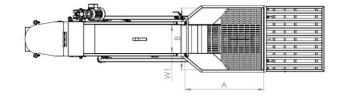

| Output         | kg/h | 3000                |
|----------------|------|---------------------|
| L              | mm   | 3250                |
| L1             | mm   | 2740                |
| W              | mm   | 735                 |
| W1             | mm   | 300                 |
| н              | mm   | 2322                |
| H1             | mm   | 1376                |
| H2             | mm   | 800                 |
| AxB            | mm   | 860x700             |
| A1xB1          | mm   | 210x258             |
| Dry weight     | kg   | 225                 |
| Supply source  | kW   | 4.8                 |
| Supply voltage | V    | 3/N/PE ~ 400 V 50Hz |