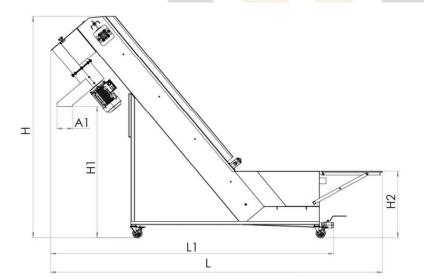

| Output         | kg/h | 1000                |  |
|----------------|------|---------------------|--|
| L              | mm   | 3440                |  |
| LI             | mm   | 2935                |  |
| W              | mm   | 630                 |  |
| W1             | mm   | 200                 |  |
| Н              | mm   | 2300                |  |
| H1             | mm   | 1370                |  |
| H2             | mm   | 700                 |  |
| AxB            | mm   | 840x570             |  |
| A1xB1          | mm   | 165x205             |  |
| Dry weight     | kg   | 195                 |  |
| Supply source  | kW   | 3,0                 |  |
| Supply voltage | V    | 3/N/PE ~ 400 V 50Hz |  |