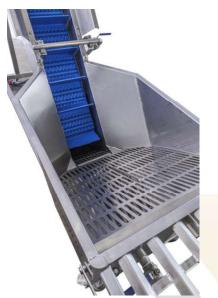

• The crushing head of the machine is round. All the crushed mash goes directly out for further processing. This feature significantly helps when washing the head, as there are no corners.

Usually a lot of fruit mash gets stuck in the corners of square-shaped heads for hours and can cause juice fermentation. For that reason, our round shape technology is superior to other producers'.

• The machine has an additional table in front of the basin for putting fruits or boxes on it. It facilitates the process of pouring the products into the basin.

• V form washing basin helps fruits and vegetables move directly to the conveyor, therefore less fruit stay in the basin.