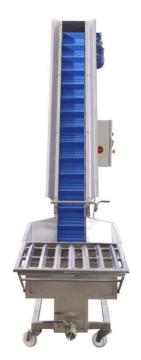

**MAXIMILL 1000** is made from stainless steel. Firstly, the operator of machine pours fruits and vegetables into the washing tub with clean water. Conveyor lifts the products up to the mill. During the lifting process, water nozzles spray the fruits and vegetables with clean water. The mill crushes the products after they reach the top of the conveyor. Finally, the fruit and vegetable mash come out of mill.

• Integrated water-spraying system provides additional washing when lifting the fruits up the conveyor.

- Belt conveyor has a water drainage and speed regulation system.
- The speed of the belt conveyor is adjustable in the

JSC/UAB PROFRUIT MACHINERY www.pro-fruit.com info@pro-fruit.com Ph. Nr. +370 633 64143

control panel.

- Optional replaceable cutting graters/sieves are • available for different fruits and berries.
- The mill does not damage the fruit seed. •
- The machine is easy to clean after using. •
- Powerful 2.2 kW crushing engine can crush various • fruits, berries and vegetables - from soft raspberries to hard apples, beets, etc.
- The machine is entirely made of stainless steel.
- Same bigger efficiency machine MAXIMILL 3000