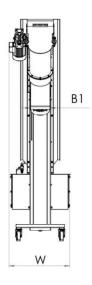

| Output         | kg/h | 1000                |  |
|----------------|------|---------------------|--|
| L              | mm   | 3440                |  |
| LI             | mm   | 2935                |  |
| W              | mm   | 630                 |  |
| W1             | mm   | 200                 |  |
| Н              | mm   | 2300                |  |
| H1             | mm   | 1370                |  |
| H2             | mm   | 700                 |  |
| AxB            | mm   | 840x570             |  |
| A1xB1          | mm   | 165x205             |  |
| Dry weight     | kg   | 195                 |  |
| Supply source  | kW   | 3,0                 |  |
| Supply voltage | V    | 3/N/PE ~ 400 V 50Hz |  |