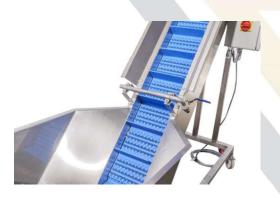

• The crushing head of the machine is round. All the crushed mash goes directly out for further processing. This feature significantly helps when washing the head, as there are no corners.

Usually a lot of fruit mash gets stuck in the corners of square-shaped heads for hours and can cause juice fermentation. For that reason, our round shape technology is superior to other producers'.

• Integrated water-spraying system provides additional washing when lifting the fruits up the conveyor.

- Belt conveyor has a water drainage and speed regulation system.
- The speed of the belt conveyor is adjustable in the