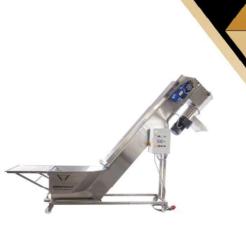

**MAXIMILL 1000** is made from stainless steel. Firstly, the operator of machine pours fruits and vegetables into the washing tub with clean water. Conveyor lifts the products up to the mill. During the lifting process, water nozzles spray the fruits and vegetables with clean water. The mill crushes the products after they reach the top of the conveyor. Finally, the fruit and vegetable mash come out of mill.

• The crushing head of the machine is round. All the crushed mash goes directly out for further processing. This feature significantly helps when washing the head, as there are no corners.

Usually a lot of fruit mash gets stuck in the corners of square-shaped heads for hours and can cause juice fermentation. For that reason, our round shape technology is superior to other producers'.

• The machine has an additional table in front of the basin for putting fruits or boxes on it. It facilitates the process of pouring the products into the basin.

• V form washing basin helps fruits and vegetables move directly to the conveyor, therefore less fruit stay in the basin.

• Integrated water-spraying system provides additional washing when lifting the fruits up the conveyor.

- Belt conveyor has a water drainage and speed regulation system.
- The speed of the belt conveyor is adjustable in the

JSC/UAB PROFRUIT MACHINERY www.pro-fruit.com info@pro-fruit.com Ph. Nr. +370 633 64143

control panel.

- Optional replaceable cutting graters/sieves are • available for different fruits and berries.
- The mill does not damage the fruit seed. •
- The machine is easy to clean after using. •
- Powerful 2.2 kW crushing engine can crush various • fruits, berries and vegetables - from soft raspberries to hard apples, beets, etc.
- The machine is entirely made of stainless steel.
- Same bigger efficiency machine MAXIMILL 3000