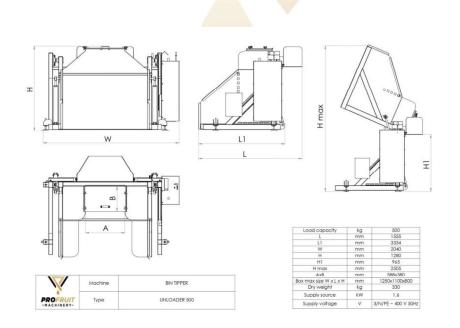

- Bin tipper is entirely made of stainless steel.
- The machine has a hydraulic drive.
- The control of the machine are very simple: just put the box in and move the control handle to lift it up.
- Suitable for boxes with different dimensions: 120x80x100, 100x100x120, 120x100x100 and similar.
- Loading power 500 kg.