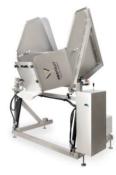

**UNLOADER 500** is a first processing step during which the machine transfers fruit, vegetable or berries to the next stages of processing: washing, sorting or crushing. Bin tipper lifts the box and pours out the products into sorting conveyor, <u>AQUA</u> or <u>MAXIMILL</u>.

- Bin tipper is entirely made of stainless steel.
- The machine has a hydraulic drive.
- The control of the machine are very simple: just put the box in and move the control handle to lift it up.
- Suitable for boxes with different dimensions: 120x80x100, 100x100x120, 120x100x100 and similar.
- Loading power 500 kg.