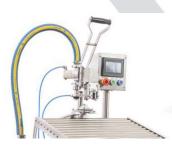

A small, table version semi-automatic Bag in Box filler **MINIFLOW** is an easy, economical, and mobile solution for filling liquids into Bag in Box or Stand-up Pouch packages. Insert the bag or pouch into the filler and pull the handle – the package is filled automatically. Return the filling handle into the start position, cap the bag and the filling process is finished.

- Capacity ~250 pcs/h of 3 L packages (depending on the pump).
- The weight of the machine is only 50 kg, it is easy to move or transport from one facility to another.
- Two options: with or without pump. When purchasing a machine without a pump, you can connect your own pump or fill the packages by gravity.
- Hot and cold filling of bags and pouches is possible from 0,5 liters up to 20 liters.
- The machine is suitable to fill both Bag in box and Stand-up pouch packages with a tap.
- Bag in Box filler pre-vacuums the bags and pouches before filling.
- Touchscreen panel and a multi-language menu included.
- Repeatability of volumes with an error of  $\pm$  0,5 %.
- Easy-to-adjust filling table for different volumes of bags and pouches.
- The working surface of the table consists of conveyor rollers which are easy to clean and help for the smooth slide of the bags and pouches.
- The filler is easy to clean after work with external and CIP cleaning.
- The filler is reliable, simple and easy to use and maintain.