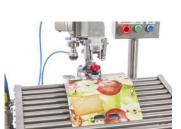

A small, table version semi-automatic Bag in Box filler **MINIFLOW** is an easy, economical, and mobile solution for filling liquids into Bag in Box or Stand-up Pouch packages. Insert the bag or pouch into the filler and pull the handle – the package is filled automatically. Return the filling handle into the start position, cap the bag and the filling process is finished.

- Capacity ~250 pcs/h of 3 L packages (depending on the pump).
- The weight of the machine is only 50 kg, it is easy to move or transport from one facility to another.
- Two options: with or without pump. When purchasing a machine without a pump, you can connect your own pump or fill the packages by gravity.
- Hot and cold filling of bags and pouches is possible from 0,5 liters up to 20 liters.
- The machine is suitable to fill both Bag in box and Stand-up pouch packages with a tap.
- Bag in Box filler pre-vacuums the bags and pouches before filling.
- Touchscreen panel and a multi-language menu included.
- Repeatability of volumes with an error of  $\pm$  0,5 %.
- Easy-to-adjust filling table for different volumes of bags and pouches.
- The working surface of the table consists of conveyor rollers which are easy to clean and help for the smooth slide of the bags and pouches.
- The filler is easy to clean after work with external and CIP cleaning.
- The filler is reliable, simple and easy to use and maintain.