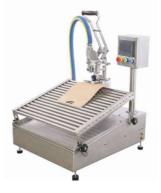

A small, table version semi-automatic Bag in Box filler **MINIFLOW** is an easy, economical, and mobile solution for filling liquids into Bag in Box or Stand-up Pouch packages. Insert the bag or pouch into the filler and pull the handle – the package is filled automatically. Return the filling handle into the start position, cap the bag and the filling process is finished.

- Capacity ~250 pcs/h of 3 L packages (depending on the pump).
- The weight of the machine is only 50 kg, it is easy to move or transport from one facility to another.
- Two options: with or without pump. When purchasing a machine without a pump, you can connect your own pump or fill the packages by gravity.
- Hot and cold filling of bags and pouches is possible from 0,5 liters up to 20 liters.
- The machine is suitable to fill both Bag in box and Stand-up pouch packages with a tap.
- Bag in Box filler pre-vacuums the bags and pouches before filling.
- Touchscreen panel and a multi-language menu included.
- Repeatability of volumes with an error of  $\pm$  0,5 %.
- Easy-to-adjust filling table for different volumes of bags and pouches.
- The working surface of the table consists of conveyor rollers which are easy to clean and help for the smooth slide of the bags and pouches.
- The filler is easy to clean after work with external and CIP cleaning.
- The filler is reliable, simple and easy to use and maintain.