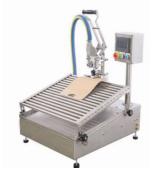

A small, table version semi-automatic Bag in Box filler **MINIFLOW** is an easy, economical, and mobile solution for filling liquids into Bag in Box or Stand-up Pouch packages. Insert the bag or pouch into the filler and pull the handle – the package is filled automatically. Return the filling handle into the start position, cap the bag and the filling process is finished.

- Capacity ~250 pcs/h of 3 L packages (depending on the pump).
- The weight of the machine is only 50 kg, it is easy to move or transport from one facility to another.
- Two options: with or without pump. When purchasing a machine without a pump, you can connect your own pump or fill the packages by gravity.
- Hot and cold filling of bags and pouches is possible from 0,5 liters up to 20 liters.
- The machine is suitable to fill both Bag in box and Stand-up pouch packages with a tap.
- Bag in Box filler pre-vacuums the bags and pouches before filling.
- Touchscreen panel and a multi-language menu included.
- Repeatability of volumes with an error of  $\pm$  0,5 %.
- Easy-to-adjust filling table for different volumes of bags and pouches.
- The working surface of the table consists of conveyor rollers which are easy to clean and help for the smooth slide of the bags and pouches.
- The filler is easy to clean after work with external and CIP cleaning.
- The filler is reliable, simple and easy to use and maintain.