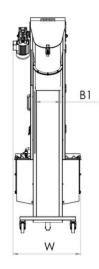

| kg/h | 3000                                         |  |
|------|----------------------------------------------|--|
| mm   | 3260                                         |  |
| mm   | 2750                                         |  |
| mm   | mm 730                                       |  |
| mm   | 300                                          |  |
| mm   | 2300                                         |  |
| mm   | 1535                                         |  |
| mm   | 795                                          |  |
| mm   | 880x670                                      |  |
| mm   | Ø273                                         |  |
| kg   | 220                                          |  |
| kW   | 0.6                                          |  |
| V    | 3/N/PE ~ 400 V 50Hz                          |  |
|      | mm<br>mm<br>mm<br>mm<br>mm<br>mm<br>kg<br>kW |  |