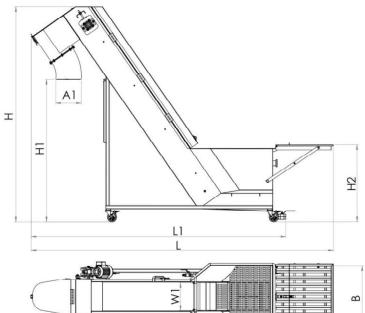

| kg/h | 3000                                         |  |
|------|----------------------------------------------|--|
| mm   | 3260                                         |  |
| mm   | 2750                                         |  |
| mm   | mm 730                                       |  |
| mm   | 300                                          |  |
| mm   | 2300                                         |  |
| mm   | 1535                                         |  |
| mm   | 795                                          |  |
| mm   | 880x670                                      |  |
| mm   | Ø273                                         |  |
| kg   | 220                                          |  |
| kW   | 0.6                                          |  |
| V    | 3/N/PE ~ 400 V 50Hz                          |  |
|      | mm<br>mm<br>mm<br>mm<br>mm<br>mm<br>kg<br>kW |  |