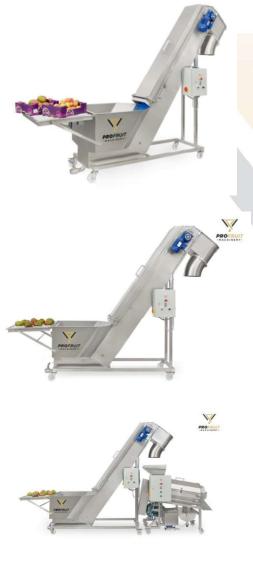

Fruit Washer Elevator is designed to wash and transport various fruits and vegetables before further processing. Machine does not have a mill.

Firstly, the operator of the machine pours fruits and vegetables into the washing tub with clean water.

Then conveyor lifts the products up to the outlet which transfers the products to further processing (destoning-pulping or other). During the lifting process, water nozzles spray the fruits and vegetables with clean water.

Capacity – 3000 kg/h.

- Fruit washer elevator has an additional table in front of the basin for putting fruits or boxes on it. It facilitates the process of pouring the products into the basin.
- V form washing basin helps fruits and vegetables move directly to the conveyor, therefore less fruit stay in the basin.
- Integrated water-spraying system provides additional washing when lifting the fruits up the conveyor.
- Belt conveyor has a water drainage and speed regulation system.
- The speed of the belt conveyor is adjustable in the control panel.
- Machine does not have a mill, so it is perfect for using it together with <u>Destoning pulping machine.</u>
- Machine is entirely made of stainless steel.